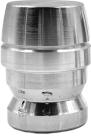

ALUMINIUM WEIGHTS 26 g (0,91 oz)

**STAINLESS STEEL WEIGHTS** 54 g (1,97 oz)

**REMAINS NEUTRAL** 

**TENDS TO CLOSE** 

If desired, additional light and heavy weights can be purchased individually to create further combinations of weight positions for the putter.