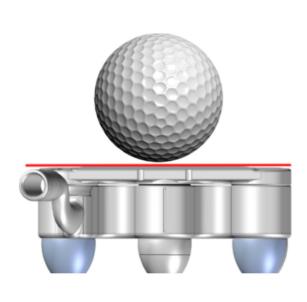

### **BALANCE COMBINATIONS**

The golfer can choose the most advantageous weighting for his specific playing style.

With the <u>STANDARD WEIGHT KIT</u> already fitted to your putter at the time of purchase, You can decide how to position the three weights at the three weight points to find the perfect arc stroke that suits your game.

ALUMINIUM WEIGHTS 26 g (0,91 oz)

**STAINLESS STEEL WEIGHTS** 54 g (1,97 oz)

**REMAINS NEUTRAL** 

**TENDS TO CLOSE** 

If desired, additional light and heavy weights can be purchased individually to create further combinations of weight positions for the putter.