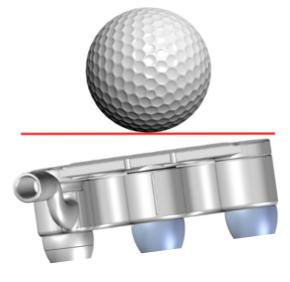

### **BALANCE COMBINATIONS**

The golfer can choose the most advantageous weighting for his specific playing style.

With the <u>STANDARD WEIGHT KIT</u> already fitted to your putter at the time of purchase, You can decide how to position the three weights at the three weight points to find the perfect arc stroke that suits your game.

ALUMINIUM WEIGHTS 26 g (0,91 oz)

**STAINLESS STEEL WEIGHTS** 54 g (1,97 oz)

**REMAINS NEUTRAL** 

**TENDS TO CLOSE** 

If desired, additional light and heavy weights can be purchased individually to create further combinations of weight positions for the putter.