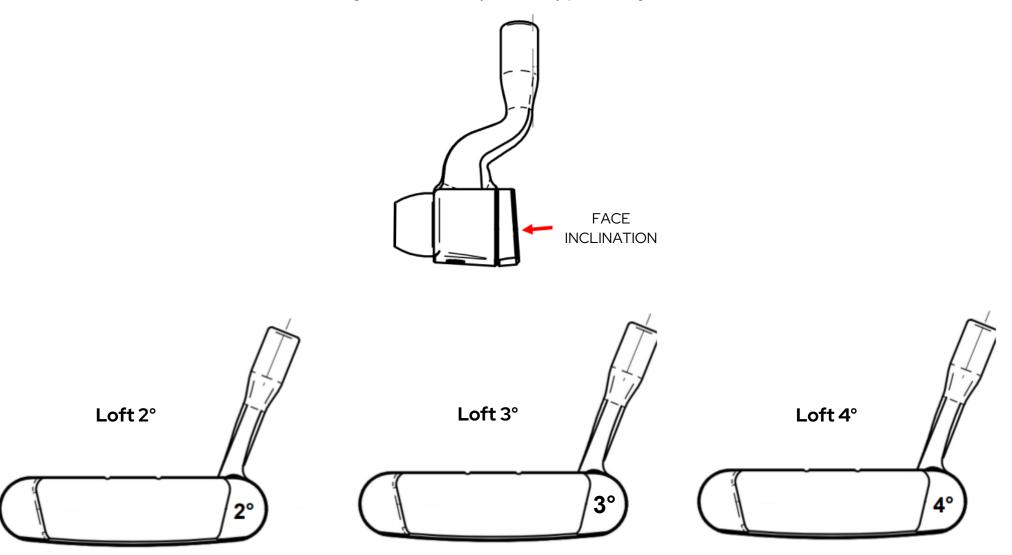

**LIE** 68° 69° 70° 71° 72°

OFFSET FULL SHAFT HALF SHAFT NO OFFSET

**LOFT** 2° 3° 4°

**PUTTER COVER** HANDMADE FROM GENUINE LEATHER

## INTERCHANGEABLE FACES

The putter comes with an interchangeable face with a loft inclination of your choice (2°, 3° or 4°). If desired, the golfer can also vary the loft by purchasing extra clubfaces.

#### HOW TO CHANGE THE

To get the best out of your putter, you can modify its club face to vary the loft angle.