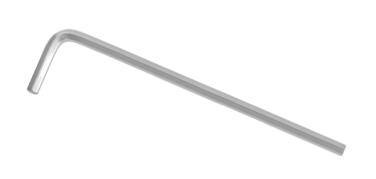

#### STANDARD EQUIPMENT

included with each Antares and Orion putter

- no. 1 set of weights:
   1 aluminium weight and 2 stainless steel weights
   (already mounted on the clubhead)
  - no.1 assembly CLICK SYSTEM kit, consisting of a 3mm Allen wrench

#### **INSTRUCTIONS FOR USE**

To change the putter weights and find the combination that best suits your needs on the green, follow the procedure:

- With the Allen wrench, unscrew the three grub screws on the sole of the putter until the weight comes out of its hole.
  - Choose your favorite weights combination.
- Insert the weights into the empty spots and screw the three grub screws back in with the Allen wrench until they click into place.