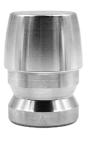

ALUMINIUM WEIGHTS 26 g (0,91 oz)

**STAINLESS STEEL WEIGHTS** 54 g (1,97 oz)

**REMAINS NEUTRAL** 

**TENDS TO CLOSE** 

If desired, additional light and heavy weights can be purchased individually to create further combinations of weight positions for the putter.