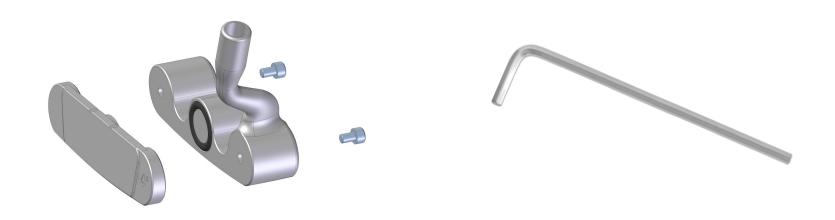

#### STANDARD EQUIPMENT

included with each Antares and Orion putter

- no. 1 set of weights:
   1 aluminium weight and 2 stainless steel weights
   (already mounted on the clubhead)
  - no.1 assembly CLICK SYSTEM kit, consisting of a 3mm Allen wrench

#### **INSTRUCTIONS FOR USE**

To change the putter weights and find the combination that best suits your needs on the green, follow the procedure:

- With the Allen wrench, unscrew the three grub screws on the sole of the putter until the weight comes out of its hole.
  - Choose your favorite weights combination.
- Insert the weights into the empty spots and screw the three grub screws back in with the Allen wrench until they click into place.

#### HOW TO CHANGE THE

To get the best out of your putter, you can modify its club face to vary the loft angle.

#### Follow the procedure:

- Remove the two external weights following the "HOW TO CHANGE THE WEIGHTS" procedure
   Loosen the screws with the provided Allen wrench
- Change the face and tighten the screws again with the same Allen wrench until they are tightened.
   You will be sure that they are screwed right when you hear the click system sound.