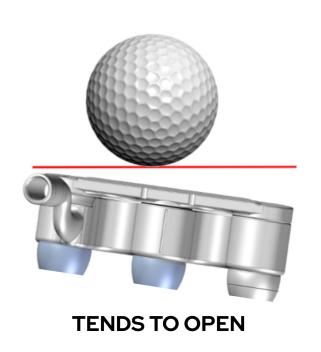

### **BALANCE COMBINATIONS**

The golfer can choose the most advantageous weighting for his specific playing style.

With the <u>STANDARD WEIGHT KIT</u> already fitted to your putter at the time of purchase, You can decide how to position the three weights at the three weight points to find the perfect arc stroke that suits your game.

ALUMINIUM WEIGHTS 26 g (0,91 oz)

**STAINLESS STEEL WEIGHTS** 54 g (1,97 oz)

**REMAINS NEUTRAL** 

**TENDS TO CLOSE** 

If desired, additional light and heavy weights can be purchased individually to create further combinations of weight positions for the putter.