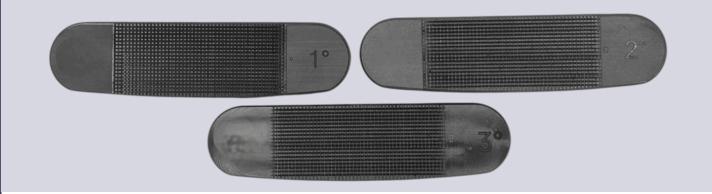

# INTERCHANGABLE CLUBFACES

If desired, the golfer can also vary the loft by purchasing extra clubfaces. **Loft** available: 1°, 2°, 3°.