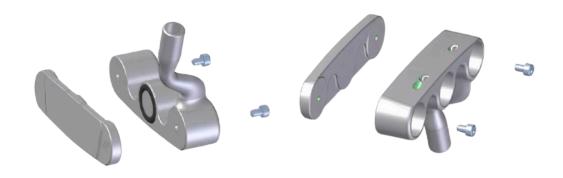

# **HOW TO CHANGE THE FACE**

To customise your putter, loosen the screws with a torque wrench, swap the face, and tighten the screws until you hear a click, signaling they're secure.