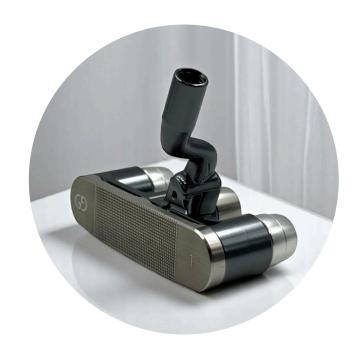

# ANTARES (Blade)

Balancing: Toe Hang

**Body Material**: Aluminium Material: Stainless Steel

**Weight:** 320g (11,28 oz)

Hand: Left, Right

Grip Size: Medium, Jumbo

**Lie**: 68° to 72° **Loft**: 1° to 3°

Offset: Full, Half, No offset

Offset: Full, Half, No offset

Each letter represents a neck configuration with its corresponding offset and lie.

| LEFT       |     |     | RIGHT |     |            |
|------------|-----|-----|-------|-----|------------|
| OFFSET     | LIE | NEC | K     | LIE | OFFSET     |
| HALF SHAFT | 72  | Α   |       | 68  | HALF SHAFT |
| FULL SHAFT | 72  | В   |       | 68  | FULL SHAFT |
| NO OFFSET  | 72  | С   |       | 68  | NO OFFSET  |
| HALF SHAFT | 71  | D   |       | 69  | HALF SHAFT |
| FULL SHAFT | 71  | Е   |       | 69  | FULL SHAFT |
| NO OFFSET  | 71  | F   |       | 69  | NO OFFSET  |
| HALF SHAFT | 70  | G   |       | 70  | HALF SHAFT |
| FULL SHAFT | 70  | Н   |       | 70  | FULL SHAFT |
| NO OFFSET  | 70  | - 1 |       | 70  | NO OFFSET  |
| HALF SHAFT | 69  | L   |       | 71  | HALF SHAFT |
| FULL SHAFT | 69  | М   |       | 71  | FULL SHAFT |
| NO OFFSET  | 69  | N   |       | 71  | NO OFFSET  |
| HALF SHAFT | 68  | 0   |       | 72  | HALF SHAFT |
| FULL SHAFT | 68  | Р   |       | 72  | FULL SHAFT |
| NO OFFSET  | 68  | Q   |       | 72  | NO OFFSET  |