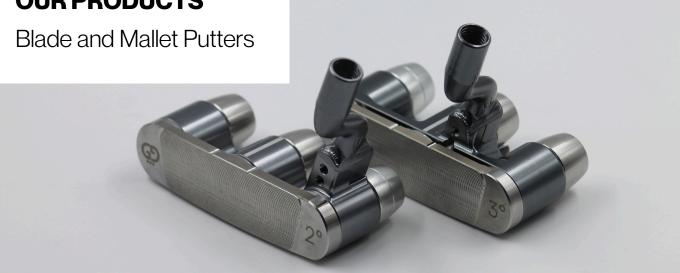

### **Antares**

page 2

Precision-engineered blade putter crafted for pure feel, responsive feedback, and confident control on every green.

Our mallet putter delivers pure stability and control for consistent performance on every green.

# ANTARES (Blade)

Balancing: Toe Hang

**Body Material**: Aluminium Material: Stainless Steel

**Weight:** 320g (11,28 oz)

Hand: Left, Right

Grip Size: Medium, Jumbo

**Lie**: 68° to 72° **Loft**: 1° to 3°

Offset: Full, Half, No offset

# ORION (Mallet)

Balancing: Face Balanced **Body Material**: Aluminium Material: Stainless Steel **Weight:** 368g (12,98 oz)

Hand: Left, Right

Grip Size: Medium, Jumbo

**Lie**: 68° to 72° **Loft**: 1° to 3°