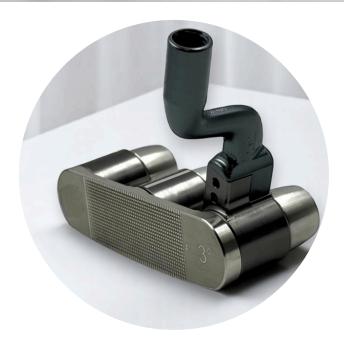

# ORION (Mallet)

Balancing: Face Balanced **Body Material**: Aluminium Material: Stainless Steel **Weight:** 368g (12,98 oz)

Hand: Left, Right

Grip Size: Medium, Jumbo

**Lie**: 68° to 72° **Loft**: 1° to 3°

Offset: Full, Half, No offset

Each letter represents a neck configuration with its corresponding offset and lie.

| LEFT       |     |     | RIGHT |     |            |
|------------|-----|-----|-------|-----|------------|
| OFFSET     | LIE | NEC | K     | LIE | OFFSET     |
| HALF SHAFT | 72  | Α   |       | 68  | HALF SHAFT |
| FULL SHAFT | 72  | В   |       | 68  | FULL SHAFT |
| NO OFFSET  | 72  | С   |       | 68  | NO OFFSET  |
| HALF SHAFT | 71  | D   |       | 69  | HALF SHAFT |
| FULL SHAFT | 71  | Е   |       | 69  | FULL SHAFT |
| NO OFFSET  | 71  | F   |       | 69  | NO OFFSET  |
| HALF SHAFT | 70  | G   |       | 70  | HALF SHAFT |
| FULL SHAFT | 70  | Н   |       | 70  | FULL SHAFT |
| NO OFFSET  | 70  | - 1 |       | 70  | NO OFFSET  |
| HALF SHAFT | 69  | L   |       | 71  | HALF SHAFT |
| FULL SHAFT | 69  | М   |       | 71  | FULL SHAFT |
| NO OFFSET  | 69  | N   |       | 71  | NO OFFSET  |
| HALF SHAFT | 68  | 0   |       | 72  | HALF SHAFT |
| FULL SHAFT | 68  | Р   |       | 72  | FULL SHAFT |
| NO OFFSET  | 68  | Q   |       | 72  | NO OFFSET  |