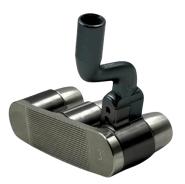

# ORION (Mallet)

Balancing: Face Balanced **Body Material**: Aluminium Material: Stainless Steel **Weight:** 368g (12,98 oz)

Hand: Left, Right

Grip Size: Medium, Jumbo

**Lie**: 68° to 72° **Loft**: 1° to 3°