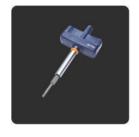

# **HOW TO CHANGE THE FACE**

To customise your putter, loosen the screws with a torque wrench, swap the face, and tighten the screws until you hear a click, signaling they're secure.

# **ACCESSORIES AVAILABLE FOR PURCHASE:**

- 'Flat' style weights: aluminum (26g / 0.91 oz) and stainless steel (54g / 1.97 oz).
- 'Bullet' style weights: aluminum (26g / 0.91 oz) and stainless steel (54g / 1.97 oz)
- Extra clubfaces available with lofts from 1° to 3°.
- Torque wrench: a precision tool for easy assembly and disassembly.
- Putter cover made with leather and soft interior for advanced protection.

**EXTRA WEIGHTS** 

**CLUBFACES** 

**TORQUE WRENCH** 

**PUTTER COVER** 