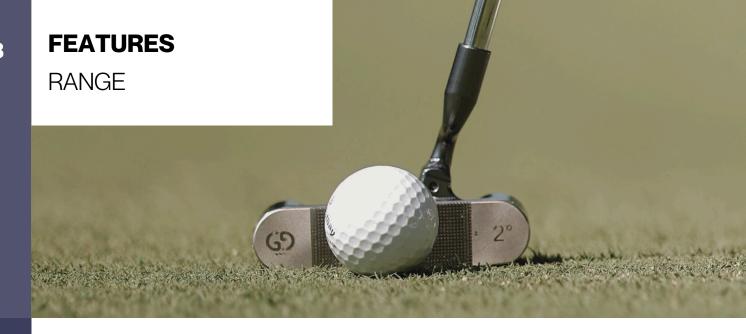

## page 3

Range Balance Combinations and interchangeable clubfaces for precision tuning.

# INTERCHANGABLE CLUBFACES

If desired, the golfer can also vary the loft by purchasing extra clubfaces. **Loft** available: 1°, 2°, 3°.