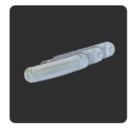

# **ACCESSORIES AVAILABLE FOR PURCHASE:**

- 'Flat' style weights: aluminum (26g / 0.91 oz) and stainless steel (54g / 1.97 oz).
- 'Bullet' style weights: aluminum (26g / 0.91 oz) and stainless steel (54g / 1.97 oz)
- Extra clubfaces available with lofts from 1° to 3°.
- Torque wrench: a precision tool for easy assembly and disassembly.
- Putter cover made with leather and soft interior for advanced protection.

**EXTRA WEIGHTS** 

**CLUBFACES** 

**TORQUE WRENCH** 

**PUTTER COVER** 