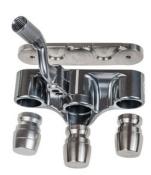

# **ACCESSORIES AVAILABLE FOR PURCHASE:**

- 'Flat' style weights: aluminum (26g / 0.91 oz) and stainless steel (54g / 1.97 oz).
- 'Bullet' style weights: aluminum (26g / 0.91 oz) and stainless steel (54g / 1.97 oz)
- Extra clubfaces available with lofts from 1° to 3°.
- Torque wrench: a precision tool for easy assembly and disassembly.
- Putter cover made with leather and soft interior for advanced protection.

**EXTRA WEIGHTS** 

**CLUBFACES** 

**TORQUE WRENCH** 

**PUTTER COVER** 