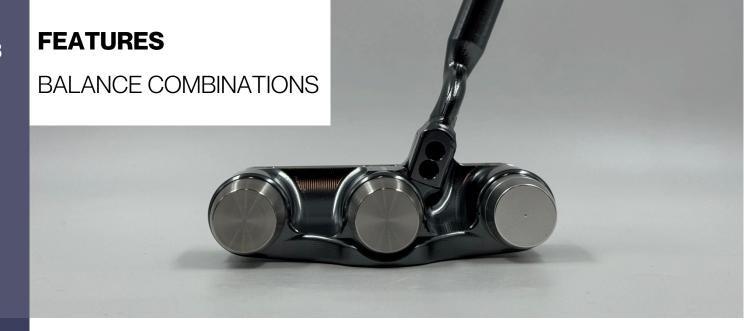

## page 3

Range Balance Combinations and interchangeable clubfaces for precision tuning.

Our putters have adjustable weight ports for customizing balance and feel. Players can modify weight positions to influence toe flow and face rotation:

- **Heavier toe weights** promote an open face at impact, helpful for those who close the face early.
- **Heavier heel weights** encourage faster face rotation, aiding those who leave it open.

This system allows players to adapt their stroke for a more consistent roll and improved accuracy.

The standard flat head weights included on our putters are:

- 1 aluminum 26g (0,91oz),
- 2 stainless steel 54g (1,97oz).