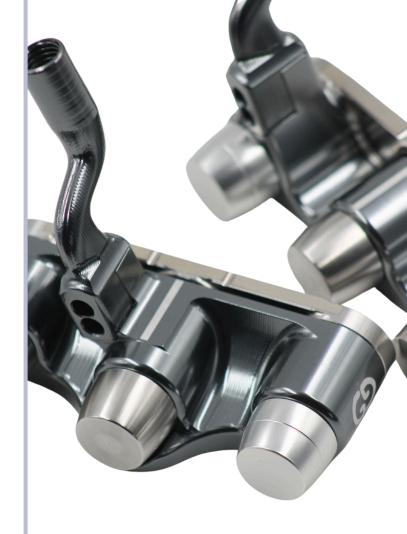

# ANTARES (Blade)

Balancing: Toe Hang

**Body Material**: Aluminium Material: Stainless Steel

**Weight:** 320g (11,28 oz)

Hand: Left, Right

Grip Size: Medium, Jumbo

**Lie**: 68° to 72° **Loft**: 1° to 3°

Offset: Full, Half, No offset

# ORION (Mallet)

Balancing: Face Balanced **Body Material**: Aluminium Material: Stainless Steel **Weight:** 368g (12,98 oz)

Hand: Left, Right

Grip Size: Medium, Jumbo

**Lie**: 68° to 72° **Loft**: 1° to 3°

Our putters have adjustable weight ports for customizing balance and feel. Players can modify weight positions to influence toe flow and face rotation:

- **Heavier toe weights** promote an open face at impact, helpful for those who close the face early.
- **Heavier heel weights** encourage faster face rotation, aiding those who leave it open.

This system allows players to adapt their stroke for a more consistent roll and improved accuracy.

The standard flat head weights included on our putters are:

- 1 aluminum 26g (0,91oz),
- 2 stainless steel 54g (1,97oz).