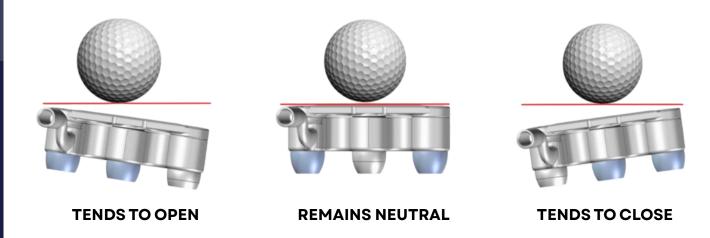

Our putters have adjustable weight ports for customizing balance and feel. Players can modify weight positions to influence toe flow and face rotation:

- **Heavier toe weights** promote an open face at impact, helpful for those who close the face early.
- **Heavier heel weights** encourage faster face rotation, aiding those who leave it open.

This system allows players to adapt their stroke for a more consistent roll and improved accuracy.

The standard flat head weights included on our putters are:

- 1 aluminum 26g (0,91oz),
- 2 stainless steel 54g (1,97oz).