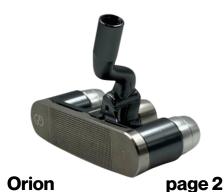

# ORION (Mallet)

Balancing: Face Balanced **Body Material**: Aluminium Material: Stainless Steel **Weight:** 368g (12,98 oz)

Hand: Left, Right

Grip Size: Medium, Jumbo

**Lie**: 68° to 72° **Loft**: 1° to 3°