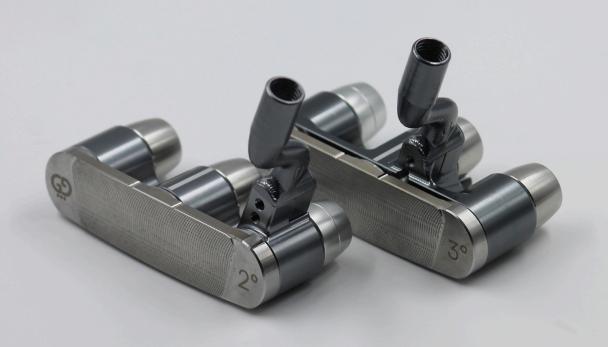

# INTERCHANGABLE CLUBFACES

If desired, the golfer can also vary the loft by purchasing extra clubfaces. **Loft** available: 1°, 2°, 3°.

# **HOW TO CHANGE THE FACE**

To customise your putter, loosen the screws with a torque wrench, swap the face, and tighten the screws until you hear a click, signaling they're secure.