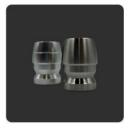

# **ACCESSORIES AVAILABLE FOR PURCHASE:**

- 'Flat' style weights: aluminum (26g / 0.91 oz) and stainless steel (54g / 1.97 oz).
- 'Bullet' style weights: aluminum (26g / 0.91 oz) and stainless steel (54g / 1.97 oz)
- Extra clubfaces available with lofts from 1° to 3°.
- Torque wrench: a precision tool for easy assembly and disassembly.
- Putter cover made with leather and soft interior for advanced protection.

**EXTRA WEIGHTS** 

**CLUBFACES** 

**TORQUE WRENCH** 

**PUTTER COVER** 