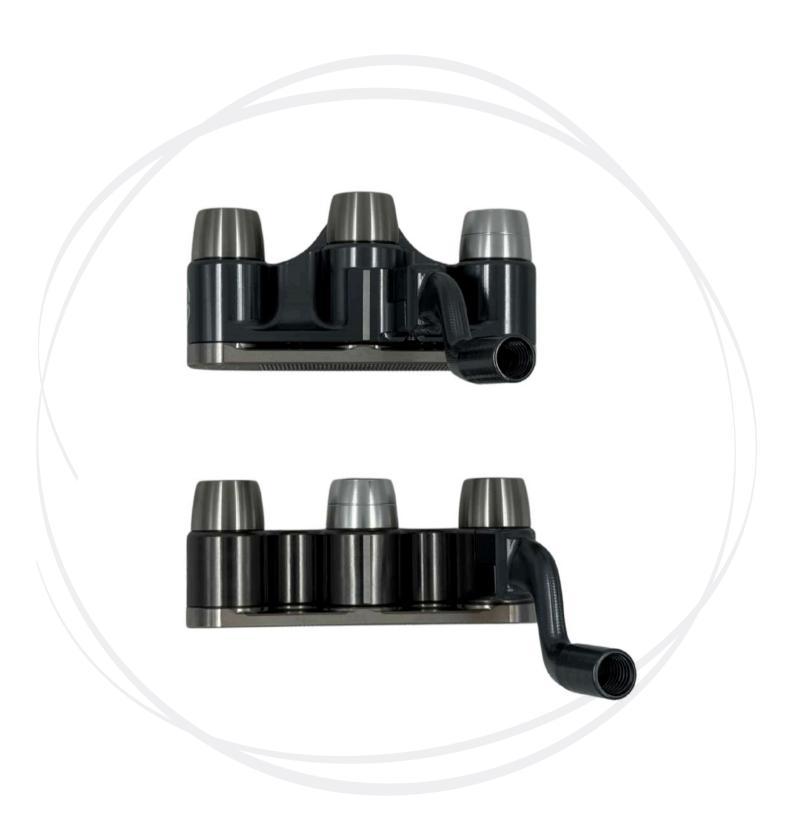

### 3 MODULARITY

Antares and Orion putters let every golfer find their ideal setup with multiple lie and offset options. Loft can be adjusted by adding extra faces, while additional light or heavy weights allow for even more custom weight combinations.

### 4 WEIGHT

At the core of the GG Putter lies its adjustable weighting system: you can choose how to position the three weights across the dedicated weight points to find the ideal arc stroke that best suits your game.