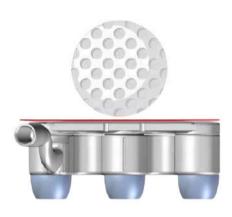

### 1 DESIGN

Each GG Putter is the perfect balance between functional design and artisanal mastery. Milled from a single block of aluminum and seamlessly combined with steel components, it delivers solidity, control, and exceptional feel.

### 2 TRAJECTORY

Unlike traditional putters, the trajectory is not elliptical but straighter, thanks to the special deisgned face, making your stroke more accurate and reliable.

A straighter roll means more putts holed – with confidence.