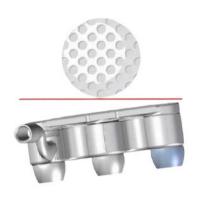

# ORION Mallet Putter

Club Type: Mallet Putter

**Balancing**: Face Balanced

Standard Weights: 1 Aluminium,

2 Stainless Steel

**Body Material**: Aluminium

Clubface Material: Stainless Steel

Clubhead Weight: 368g (12,98oz)

Hand: Left, Right

**Grip Size**: Medium, Jumbo

**Lie**: 68° to 72°

**Loft**: 1° to 5°

Offset: Full, Half, No offset