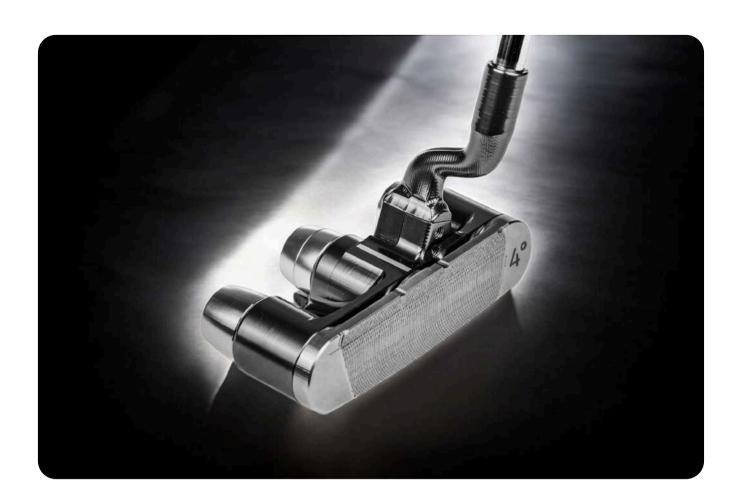

### 1 DESIGN

Each GG Putter is the perfect balance between functional design and artisanal mastery. Milled from a single block of aluminum and seamlessly combined with steel components, it delivers solidity, control, and exceptional feel.

### 4 WEIGHT

At the core of the GG Putter lies its adjustable weighting system: you can choose how to position the three weights across the dedicated weight points to find the ideal arc stroke that best suits your game.