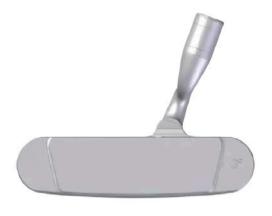

## **ANTARES**

Blade Putter

Club Type: Blade Putter

**Balancing**: Toe Hang

Standard Weights: 1 Aluminium,

2 Stainless Steel

**Body Material**: Aluminium

Clubface Material: Stainless Steel

**Clubhead Weight:** 320g (11,28 oz)

Hand: Left, Right

Grip Size: Medium, Jumbo

**Lie**: 68° to 72°

Loft: 1° to 5°

Offset: Full, Half, No offset