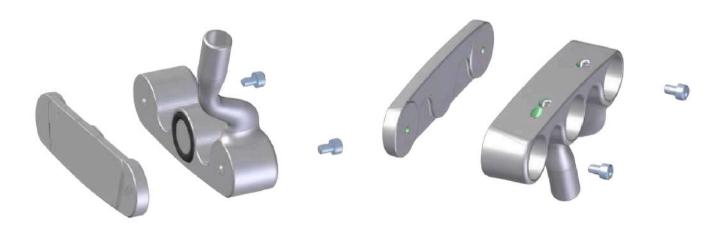

### 1 DESIGN

Each GG Putter is the perfect balance between functional design and artisanal mastery. Milled from a single block of aluminum and seamlessly combined with steel components, it delivers solidity, control, and exceptional feel.

### 3 MODULARITY

Antares and Orion putters let every golfer find their ideal setup with multiple lie and offset options. Loft can be adjusted by adding extra faces, while additional light or heavy weights allow for even more custom weight combinations.

### 4 WEIGHT

At the core of the GG Putter lies its adjustable weighting system: you can choose how to position the three weights across the dedicated weight points to find the ideal arc stroke that best suits your game.

### INTERCHANGABLE FACES

If desired, the golfer can also vary the loft by purchasing extra clubfaces

**Loft available**: 1°, 2°, 3°, 4°, 5°.

**Front View** 

Face Inclination

### **HOW TO CHANGE THE FACE**

To optimize your putter, adjust its clubface by loosening the screws with a torque wrench, swapping the face, and then tightening the screws until you hear the click, indicating they're secure.