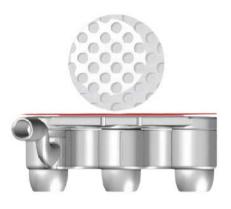

### 1 DESIGN

Each GG Putter is the perfect balance between functional design and artisanal mastery. Milled from a single block of aluminum and seamlessly combined with steel components, it delivers solidity, control, and exceptional feel.

### 2 TRAJECTORY

Unlike traditional putters, the trajectory is not elliptical but straighter, thanks to the special deisgned face, making your stroke more accurate and reliable.

A straighter roll means more putts holed – with confidence.