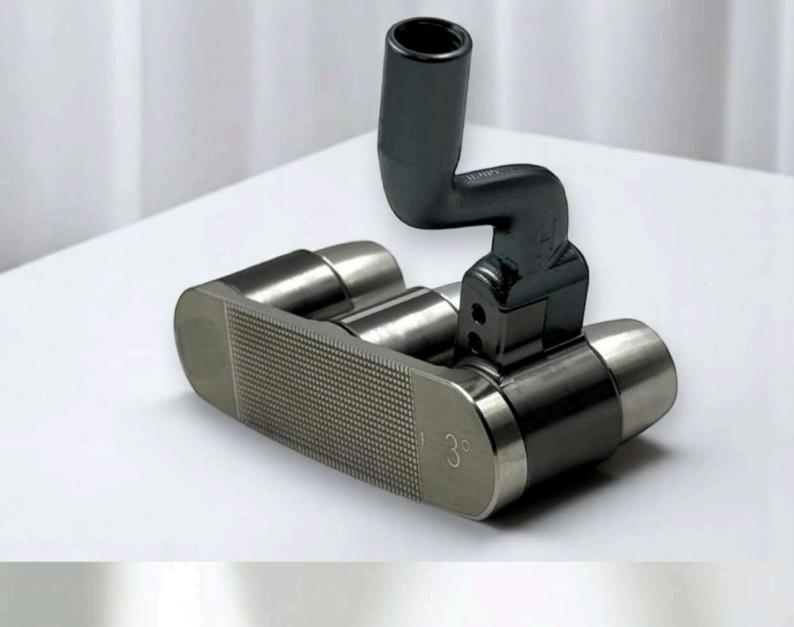

## **ANTARES**

Blade Putter

Club Type: Blade Putter

**Balancing**: Toe Hang

Standard Weights: 1 Aluminium,

2 Stainless Steel

**Body Material**: Aluminium

Clubface Material: Stainless Steel

**Clubhead Weight:** 320g (11,28 oz)

Hand: Left, Right

Grip Size: Medium, Jumbo

**Lie**: 68° to 72°

Loft: 1° to 5°

Offset: Full, Half, No offset