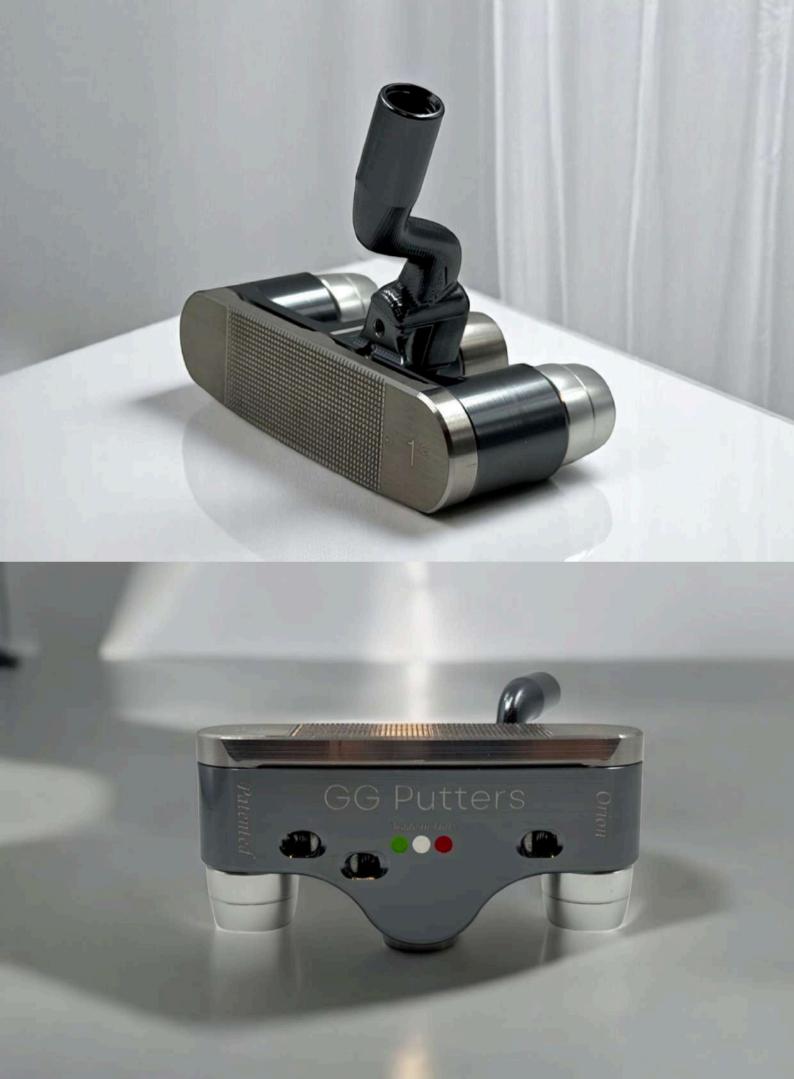

# ORION Mallet Putter

Club Type: Mallet Putter

**Balancing**: Face Balanced

Standard Weights: 1 Aluminium,

2 Stainless Steel

**Body Material**: Aluminium

Clubface Material: Stainless Steel

Clubhead Weight: 368g (12,98oz)

Hand: Left, Right

**Grip Size**: Medium, Jumbo

**Lie**: 68° to 72°

**Loft**: 1° to 5°

Offset: Full, Half, No offset