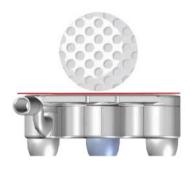

### 3 MODULARITY

Antares and Orion putters let every golfer find their ideal setup with multiple lie and offset options. Loft can be adjusted by adding extra faces, while additional light or heavy weights allow for even more custom weight combinations.

### 4 WEIGHT

At the core of the GG Putter lies its adjustable weighting system: you can choose how to position the three weights across the dedicated weight points to find the ideal arc stroke that best suits your game.