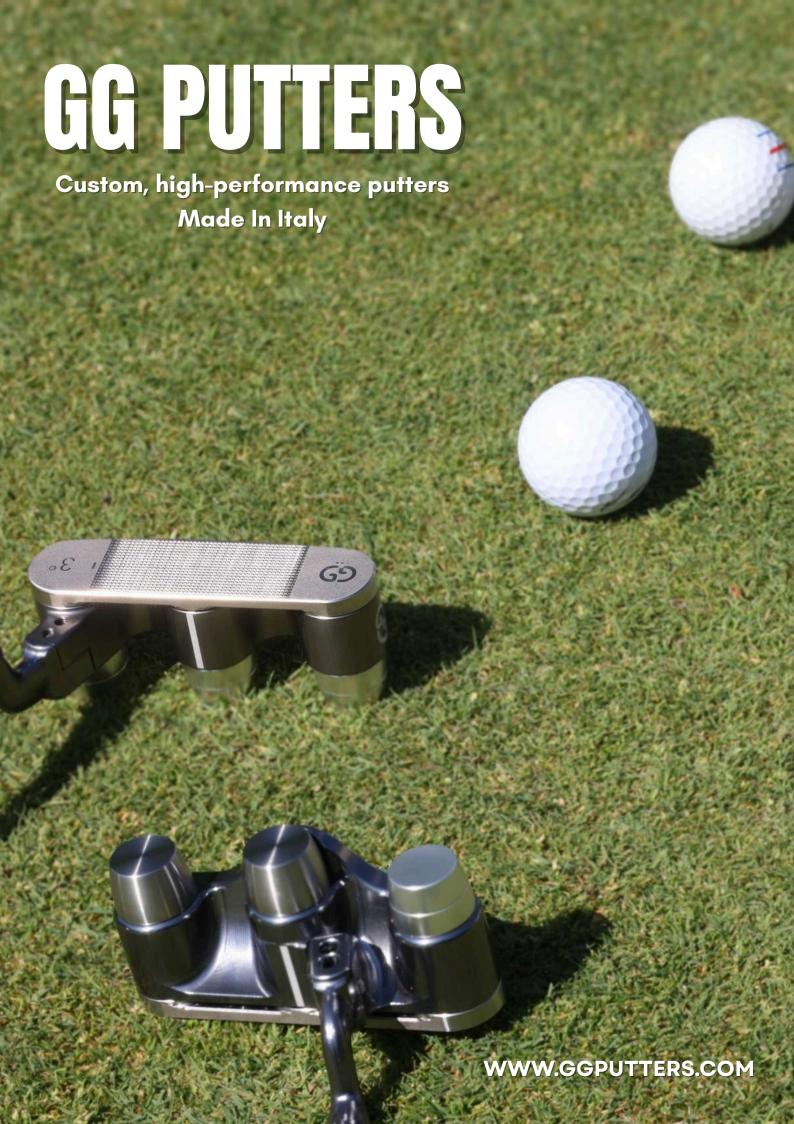

### GG PUTTERS - GRAVITY GOLF

**GG PUTTERS** fuses science and precision, inspired by the universe. The mirrored "G"s in our logo reflect the balance and control behind every stroke. With adjustable weight positioning, our putters deliver custom performance.

**Born in Brescia, Italy**, we carry a legacy of metalworking and a forward-looking vision. Italian craftsmanship drives us—not to follow tradition, but to reinvent it with passion and innovation.