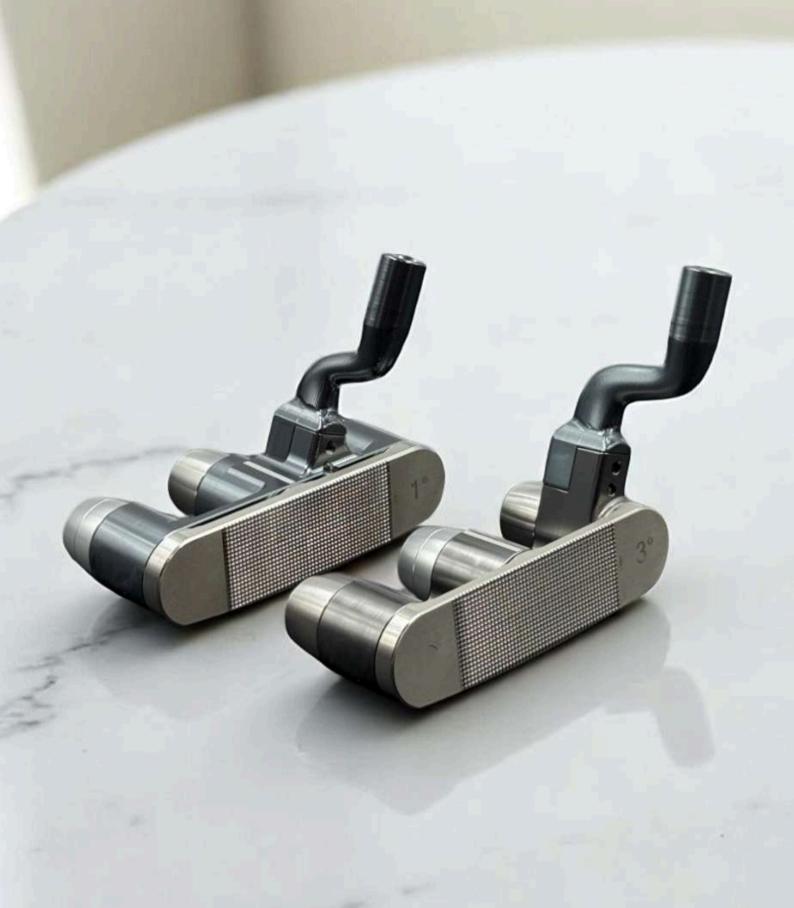

### 3 MODULARITY

Antares and Orion putters let every golfer find their ideal setup with multiple lie and offset options. Loft can be adjusted by adding extra faces, while additional light or heavy weights allow for even more custom weight combinations.

### INTERCHANGABLE FACES

If desired, the golfer can also vary the loft by purchasing extra clubfaces

**Loft available**: 1°, 2°, 3°, 4°, 5°.

**Front View** 

Face Inclination