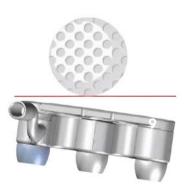

### 1 DESIGN

Each GG Putter is the perfect balance between functional design and artisanal mastery. Milled from a single block of aluminum and seamlessly combined with steel components, it delivers solidity, control, and exceptional feel.

### 2 TRAJECTORY

Unlike traditional putters, the trajectory is not elliptical but straighter, thanks to the special deisgned face, making your stroke more accurate and reliable.

A straighter roll means more putts holed – with confidence.