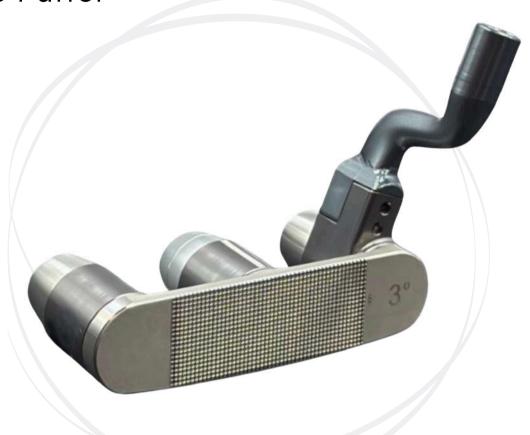

## **ANTARES**

Blade Putter

Club Type: Blade Putter

**Balancing**: Toe Hang

Standard Weights: 1 Aluminium,

2 Stainless Steel

**Body Material**: Aluminium

Clubface Material: Stainless Steel

**Clubhead Weight:** 320g (11,28 oz)

Hand: Left, Right

Grip Size: Medium, Jumbo

**Lie**: 68° to 72°

Loft: 1° to 5°

Offset: Full, Half, No offset