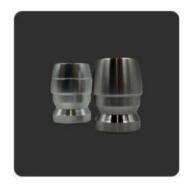

### **ACCESSORIES AVAILABLE FOR PURCHASE:**

- Additional weights: aluminum (26g / 0.91 oz) and stainless steel (54g / 1.97 oz).
- Extra clubfaces available with lofts from 1° to 5°.
- Torque wrench: a precision tool for easy assembly and disassembly.

### **CUSTOM OPTIONS DURING INITIAL CONFIGURATION:**

- Lie angle selectable from 68° to 72°.
- Available for both right-handed and left-handed players.
- Choice of grip size: Medium or Jumbo.

**EXTRA WEIGHTS** 