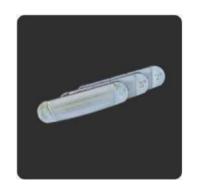

### INTERCHANGABLE FACES

If desired, the golfer can also vary the loft by purchasing extra clubfaces

**Loft available**: 1°, 2°, 3°, 4°, 5°.

**Front View** 

Face Inclination

### **ACCESSORIES AVAILABLE FOR PURCHASE:**

- Additional weights: aluminum (26g / 0.91 oz) and stainless steel (54g / 1.97 oz).
- Extra clubfaces available with lofts from 1° to 5°.
- Torque wrench: a precision tool for easy assembly and disassembly.