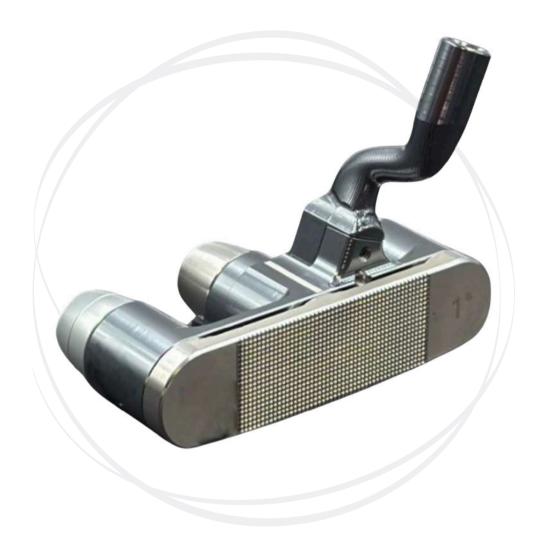

# ORION Mallet Putter

Club Type: Mallet Putter

**Balancing**: Face Balanced

Standard Weights: 1 Aluminium,

2 Stainless Steel

**Body Material**: Aluminium

Clubface Material: Stainless Steel

Clubhead Weight: 368g (12,98oz)

Hand: Left, Right

**Grip Size**: Medium, Jumbo

**Lie**: 68° to 72°

**Loft**: 1° to 5°

Offset: Full, Half, No offset