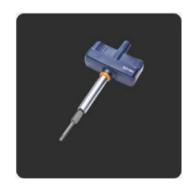

### **HOW TO CHANGE THE FACE**

To optimize your putter, adjust its clubface by loosening the screws with a torque wrench, swapping the face, and then tightening the screws until you hear the click, indicating they're secure.

### **ACCESSORIES AVAILABLE FOR PURCHASE:**

- Additional weights: aluminum (26g / 0.91 oz) and stainless steel (54g / 1.97 oz).
- Extra clubfaces available with lofts from 1° to 5°.
- Torque wrench: a precision tool for easy assembly and disassembly.

**CLUBFACES** 

**TORQUE WRENCH** 