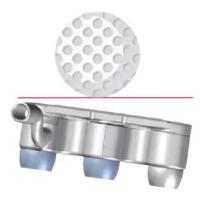

## **ANTARES**

Blade Putter

Club Type: Blade Putter

**Balancing**: Toe Hang

Standard Weights: 1 Aluminium,

2 Stainless Steel

**Body Material**: Aluminium

Clubface Material: Stainless Steel

**Clubhead Weight:** 320g (11,28 oz)

Hand: Left, Right

Grip Size: Medium, Jumbo

**Lie**: 68° to 72°

Loft: 1° to 5°

Offset: Full, Half, No offset